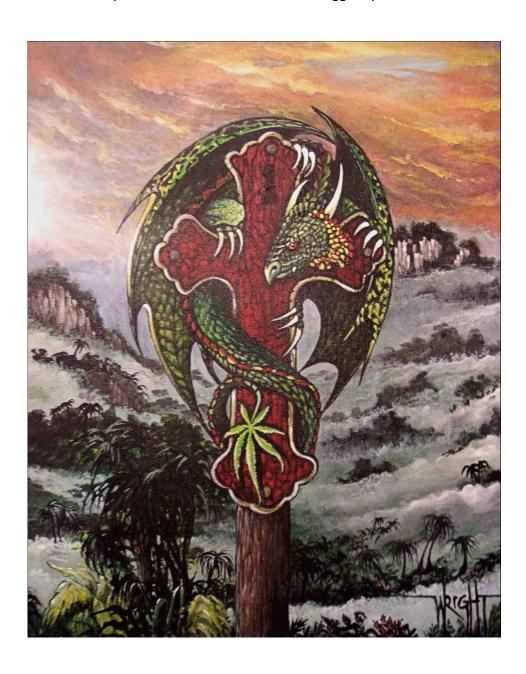

## Wyvern - Deception (2020)

By Walt Wright

This 11x14 acrylic painting depicts a small wyvern (or dragon) clinging to a mile marker which gives the distance to the church, one mile. His name is Deception and he can't be trusted. The sun is setting low over the deep jungle within the heartland of South America. The fog is rolling in and it will be dark soon. A mile may not seem very far away but with this creature stalking you, it will be a struggle. Temptation of drugs, untold riches, and more are his way of luring you off the path. Follow him and your destruction will be certain. It is best you ignore him and stay on the path. To increase your chance of survival I would suggest you run and don't look back.