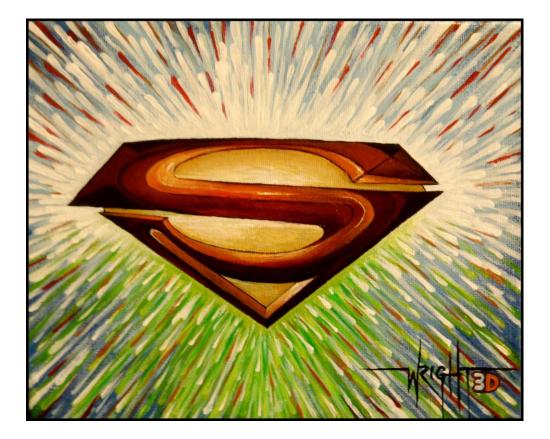

## Son Of Krypton 3D (2015)

By Walt Wright

This symbol is known around the world. According to the comic book hero, this symbol stands for hope in the language of his lost home world. Look closely and you'll see that the symbol is slightly different from the norm. I restyled the mighty "S" to lend itself to 3D effects as well as originality.

Son of Krypton, (a.k.a. Superman) looks nice in a child's room or on a collector's wall. While wearing a pair of anagram 3D glasses (red & blue cellophane) the symbol takes on a powerful look as the explosion from the planet Krypton appear to stream out in all directions from behind the bold symbol of hope.