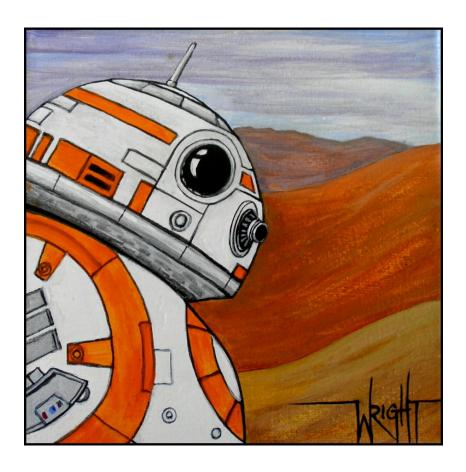

## **BB-8, StarWars** (2016)

By Walt Wright

Unlike R2D2 this Star Wars robot moves around by rolling. The head is apparently held to the body by magnets and moves about on the body independent of its directional movement. It has many hidden storage ports and special features that help save the day. This 6x6 acrylic painting will bring a smile to the young and young at heart as it brings back memories of a film franchise that has truly captured the heart of the world.